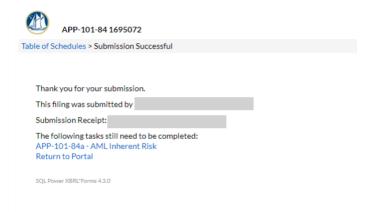

Users will need to select the "Application for Virtual Assets Service Provider -- APP-101-84-05" which will open the initial Registration form. Once the registration form is completed and successfully submitted, the APP-101-84-05a form will become available, and you will have the ability to go directly to the APP-101-84-05a form, as shown below.