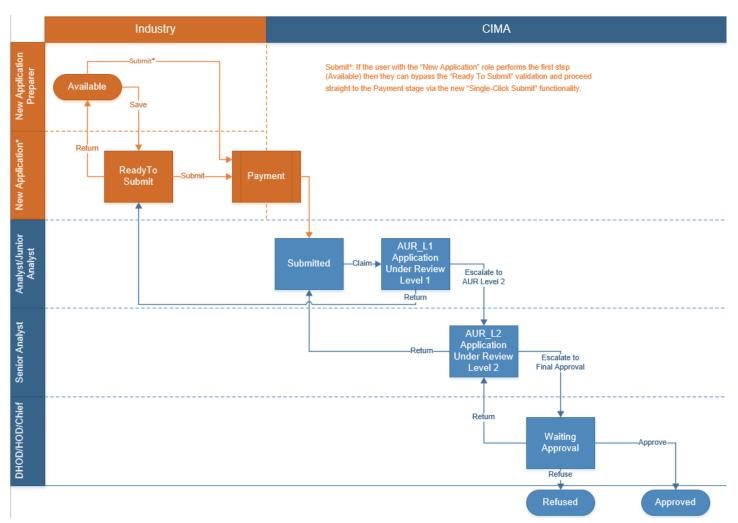

## 3.3 WORKFLOW USED FOR APP-101-84-05

The following Workflow is associated with **APP-101-84-05**. It outlines the steps that must be followed on both the **industry**-side and the **Authority**-side. All steps in the workflow must be completed.

#### **Steps taken on Industry-side:**

- 1. The 'New Application Preparer' prepares the data.
  - a. Once the data has been entered the 'New Application Preparer' can 'Validate' the data, and then either **Save** or delete all the data:
    - i. If Save is selected, the status of the application changes to Ready to Submit.
    - ii. The application is ready for review by the "New Application" role.
- 2. Once the 'New Application' role has reviewed the data they can then 'Validate' the data once again.
  - a. Once the data has been validated the options to either **Submit** or **Return** becomes available
    - If **Return** is selected, the data is then returned to the 'New Application Preparer' for further review
      - If the **Submit** option is selected, it then goes to the **Payment** processer (if it is applicable)
        - 1. The status of the application then changes to **Submitted**

#### Steps taken on Authority-side:

- 1. Once the application has been Submitted to the Authority, an Analyst can then Claim the submission to begin the review process.
  - Once the application has been Claimed, the status of the application changes to Application Under Review (Level 1) ("AUR\_L1")
    - i. The application is then reviewed and validated by the Analyst
      - 1. If the application is Returned by the Analyst, it is returned to industry to be resubmitted.
      - 2. If the application is accepted, it is escalated to the second level of review by a Senior Analyst and the application status changes to **Application Under Review (Level 2) ("AUR\_L2")** and the application will continue through the various CIMA approval levels,
        - i. If the application is Returned by the Senior Analyst, it is returned to the Analyst for further review.
        - ii. If the application is accepted it is escalated up to a Chief Analyst for final approval, and the application status changes to Waiting Final Approval.
          - 1. If the application is Returned by the Chief Analyst, it is returned to the Senior Analyst for further review.
          - **2.** If the application is escalated further and then approved by Management Committee the status of the application will be updated by the CIMA representative to **Approved**.
          - **3.** If the application is escalated further but not approved by Management Committee, the status of the application will be updated to **Refused**.