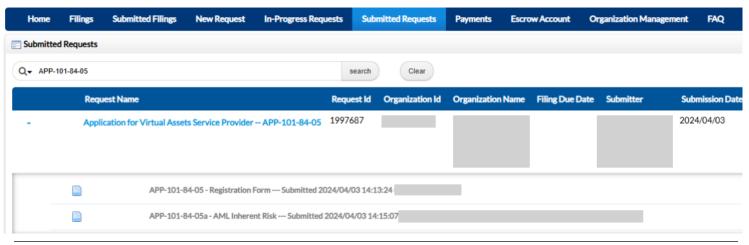

# 3.4 SUBMITTING / RESUBMITTING

- 1. Once the application is submitted to the Authority:
  - i. The submitter is notified by email.
  - ii. The status of the application for APP-101-84-05 changes to **Submitted.**
  - iii. The Registration form application will appear under the **Submitted Requests** tab.
- 2. When a submitted form is returned by Authority:
  - i. The submitter is notified by email regarding the **Return** with notes.
  - ii. The status of the application form APP-101-84-05 changes from **Submitted** to **Return for Amendment.**
  - iii. The Registration form application will appear under the **In-Progress Requests** tab.